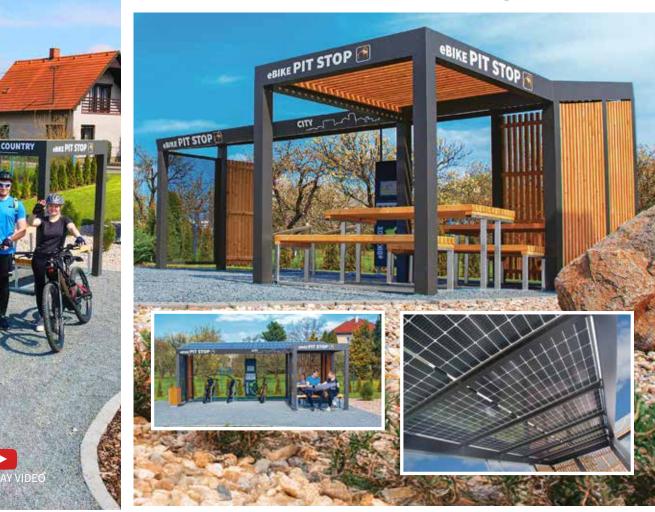

# **FIT STOP**

**eBIKE PIT STOP** 

an share

#### **eBIKE PIT STOP**

We have created a modern, multifunctional rest stop for the effective development of cycling tourism in your region. It can serve also as a shelter for bicycles and electric scooters in cities. PIT STOP is equipped with relaxation zone, bike racks and information panels. An important element is the multifunctional station that allows charging up to five electric bikes at the same time, it also has a set of tools for bike repairs, a compressor, USB chargers and 230 V power sockets.