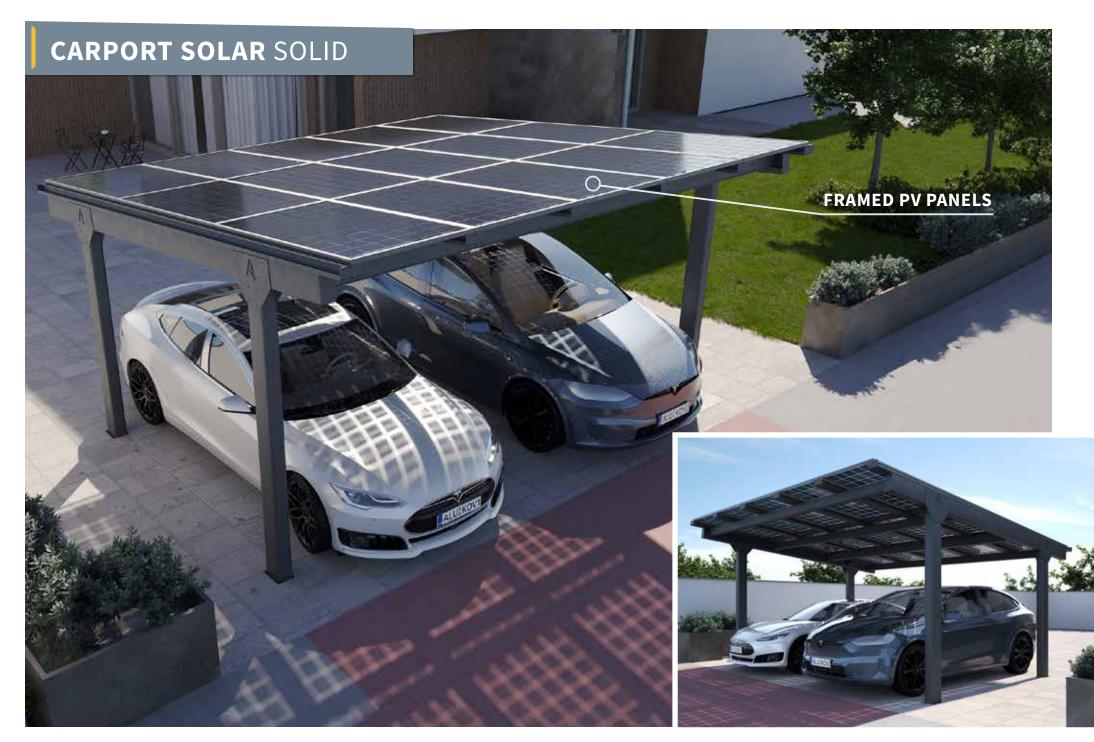

# CARPORT SOLAR SOLID

VARIABLE SYSTEM FOR USE FRAMED PV PANELS WITH DIFFERENT SIZES

# Alukov Solar SOLAR POWER MADE AESTHETIC

is a great way how to generate solar energy and protect your vehicle. It is suitable as an extension of a home or business photovoltaic power plant. It is designed to fully comply with technical and building standards. Your car will be well protected in all seasons and weather conditions.