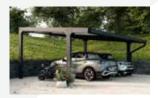

### **CARPORT SOLAR** PREMIUM, DOUBLE XL

**18 PV PANELS** 

#### OUTPUT 6,66 kWp w 6,5 x h 5,3 m

This variant of Carport Solar you can use not only for your cars, but also for your motorcycles, bicycles or other accessories. CARPORT SOLAR PREMIUM is also equipped with gutter to collect rainwater for further use.