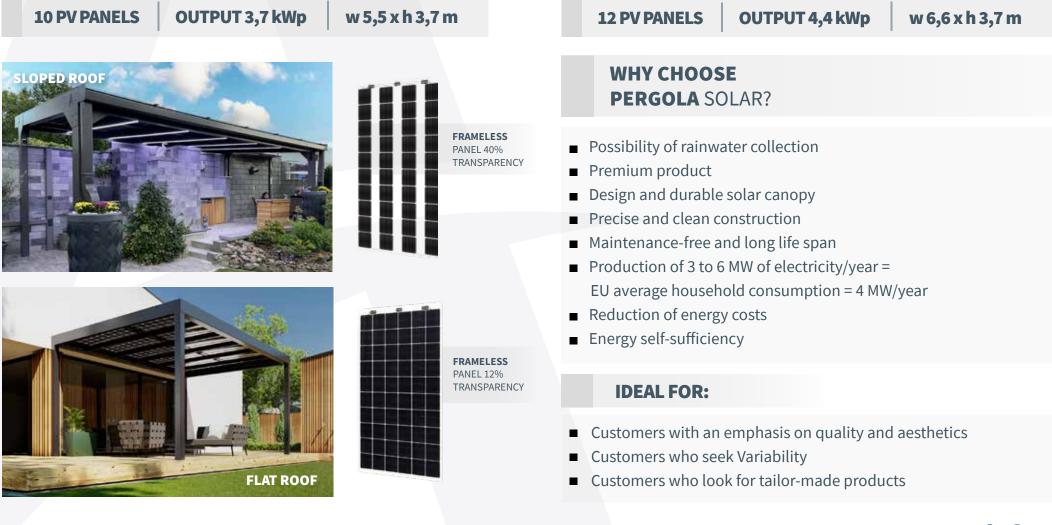

# PERGOLA SOLAR

It is a source of clean solar energy for your home and pool. It allows you to reduce your electricity consumption from the grid and replace this energy from the sun. The solar pergola can be used as a conventional solar power plant and connected to an existing home PV system or as in independent PV system. As a bonus, the Pergola Solar has integrated downspouts that allow rainwater to be collected for any subsequent use.

### PERGOLA SOLAR 10

### PERGOLA SOLAR 12