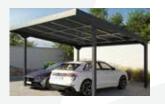

### **CARPORT SOLAR** PREMIUM, DOUBLE

**15 PV PANELS** 

OUTPUT 5,55 kWp w 5,4 x h 5,3 m

This solar canopy with a sloped roof is applicable wherever you need a faster water or melting snow to drain away. Design of CAR-PORT SOLAR can also enhance the overall aesthetics of your house.