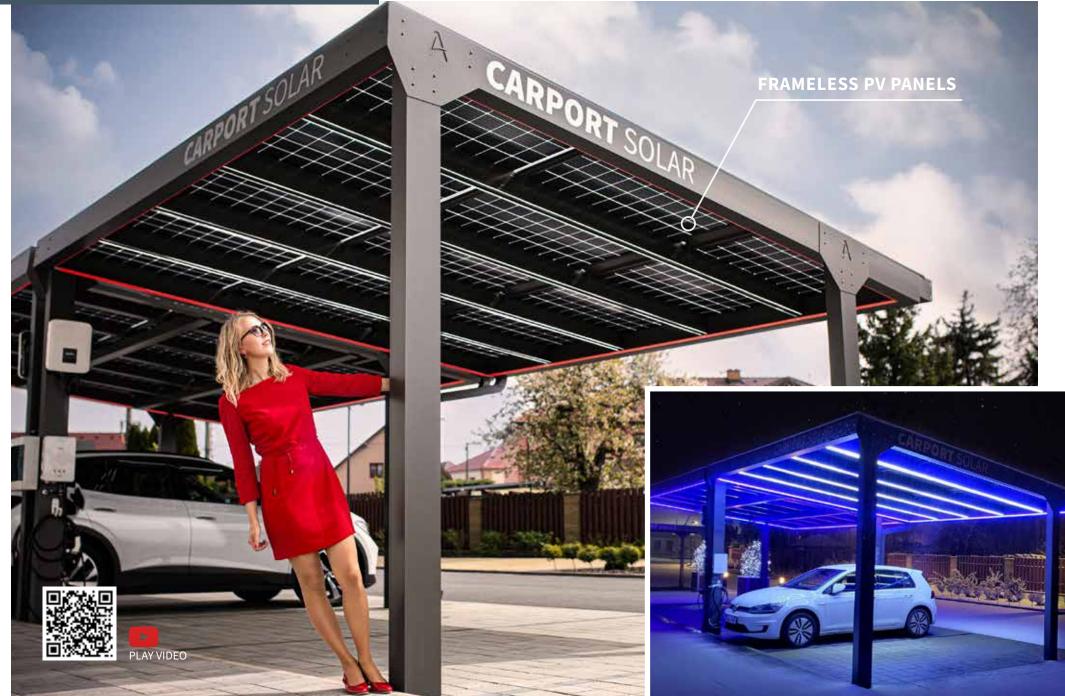

### WHY CHOOSE CARPORT SOLAR PREMIUM?

- Premium quality
- Design and reliable canopy with PV (2in1)
- Precise and clean construction
- Fully sealed roof
- High snow and wind load capacity
- Maintenance-free and long life span
- Frameless glass-to-glass PV panels
- 18 PV panels = energy to drive **35,000 km** per year in an electric vehicle
- 18 PV panels = 6.6 MW per year
- Average EU household consumption = 4 MW/year
- Possibility of collecting rainwater
- Protection of the car's paintwork and interior from sunlight damage
- Reduction of energy costs
- Energy self-sufficiency
- Certification of PV panels with fire protection class A
- Stable construction withstands accidental vehicle crash