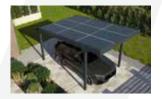

#### **CARPORT SOLAR** PREMIUM, SINGLE

**9 PV PANELS** 

OUTPUT 3,33 kWp w 3,26 x h 5,3 m

This canopy will be especially appreciated by lovers of smaller cars and easy parking. It is space-saving as it also fits easily into narrow spaces between houses.